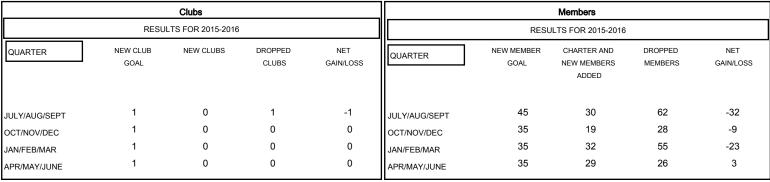

- LAST YEAR ACTUAL MEMBERS

| DROPPED CLUBS: 1        |         | 25 CLUBS OF 42 ADDED 1 OR MORE<br>NEW MEMBERS | GENDER DIS      |
|-------------------------|---------|-----------------------------------------------|-----------------|
| DROPPED MEMBERS         |         |                                               | FEMALE          |
| DECEASED CLUB CANCELLED | 19<br>0 | CLICK HERE FOR HEALTH ASSESSMENT DATA         | FAMILY UNIT MEM |
| OTHER                   | 152     |                                               | HEAD OF HOUSE   |
| TOTAL                   | 171     |                                               | NON-HEAD OF HO  |