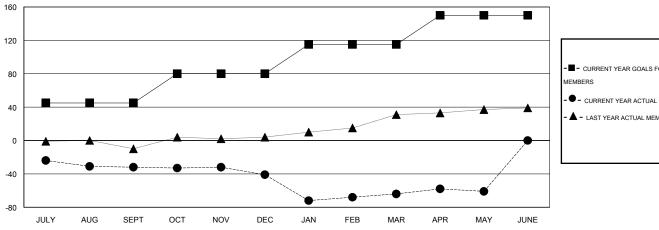

### GOALS AND ACTUAL NEW CLUBS CUMULATIVE

### GOALS AND ACTUAL MEMBERS CUMULATIVE

| -■-     | CURRENT YEAR GOA | LS FOR NEW |  |  |
|---------|------------------|------------|--|--|
| MEMBERS |                  |            |  |  |

- CURRENT YEAR ACTUAL MEMBERS